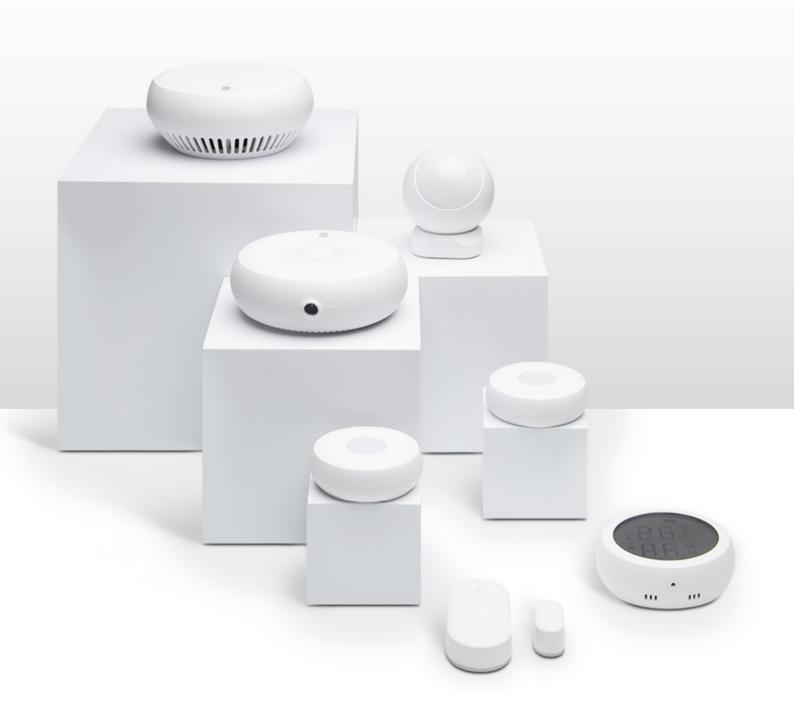

### **Smart Sensors**

Make Your Home Safer and More Comfortable

#### **Smart Gas Sensor**

A must-have home tech for eliminating any health and safety risks.

| Specification        |                                         |
|----------------------|-----------------------------------------|
| Working voltage      | 220V AC                                 |
| Standby current      | ≤200 mA                                 |
| Networking           | Zigbee                                  |
| Detected gas         | Methane (natural gas)                   |
| Alarm LEL            | 8% LEL methane                          |
| Concentration error  | ±3% LEL                                 |
| Alarm sound pressure | ≥70dB (1m in front of the gas detector) |
| Working environment  | -10°C ~ +55°C                           |
| Working humidity     | ≤95%RH                                  |
| Dimension            | 85x30mm                                 |

#### **Smart Emergency Button**

Call for help in emergencies with just one push of a button.

| Specification       |                       |
|---------------------|-----------------------|
| Working voltage     | DC3V (CR2032 battery) |
| Battery life        | 1 year                |
| Networking          | Zigbee                |
| Undervoltage alarm  | Supported             |
| Working environment | -10°C ~ +55°C         |
| Dimension           | 50 x 16 mm            |

#### **Smart Temperature and Humidity Sensor**

Measure the temperature and humidity of your home with one device.

| Specification       |                           |
|---------------------|---------------------------|
| Working voltage     | DC3V (two No.7 batteries) |
| Battery life        | 3 years                   |
| Networking          | Zigbee                    |
| Working environment | -10°C ~ +55°C             |
| Working humidity    | 0% to 99.9%RH             |
| Dimension           | 61.2 x 23mm               |

#### **Smart Motion Sensor**

Bring more convenience to your home.

| Specification       |                       |
|---------------------|-----------------------|
| Working voltage     | DC3V (CR123A battery) |
| Battery life        | 3 years               |
| Detection radius    | 8m                    |
| Detecting angle     | 90°                   |
| Install height      | 2.2m                  |
| Networking          | Zigbee                |
| Undervoltage alarm  | Supported             |
| Working environment | -10°C ~ +55°C         |
| Dimension           | 48.4x53.4mm           |

#### **Smart Smoke Sensor**

Take immediate action when a fire just starts.

| Specification        |                                           |
|----------------------|-------------------------------------------|
| Working voltage      | DC3V (CR123A battery)                     |
| Battery life         | >1 year (20 times per day)                |
| Networking           | Zigbee                                    |
| Alarm sound pressure | ≥85dB (3m in front of the smoke detector) |
| Working environment  | -10°C ~ +55°C                             |
| Installation         | Ceiling                                   |
| Dimension            | 90×37mm                                   |

#### **Smart Flood Sensor**

Alert you to minor leaks before they become harmful floods.

| Specification          |                            |
|------------------------|----------------------------|
| Working voltage        | DC3V (CR2032 battery)      |
| Battery life           | >1 year (20 times per day) |
| Networking             | Zigbee                     |
| Low battery indication | Yes                        |
| Working environment    | -10°C ~ +55°C              |
| Dimension              | 50x18mm                    |