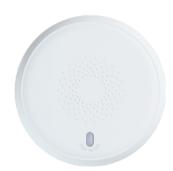

#### **Smart Smoke Sensor**

Take immediate action when a fire just starts.

| Specification        |                                           |
|----------------------|-------------------------------------------|
| Working voltage      | DC3V (CR123A battery)                     |
| Battery life         | >1 year (20 times per day)                |
| Networking           | Zigbee                                    |
| Alarm sound pressure | ≥85dB (3m in front of the smoke detector) |
| Working environment  | -10°C ~ +55°C                             |
| Installation         | Ceiling                                   |
| Dimension            | 90×37mm                                   |