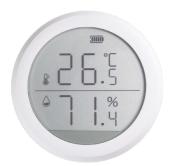

#### **Smart Temperature and Humidity Sensor**

Measure the temperature and humidity of your home with one device.

| Specification       |                           |
|---------------------|---------------------------|
| Working voltage     | DC3V (two No.7 batteries) |
| Battery life        | 3 years                   |
| Networking          | Zigbee                    |
| Working environment | -10°C ~ +55°C             |
| Working humidity    | 0% to 99.9%RH             |
| Dimension           | 61.2 x 23mm               |