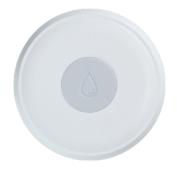

#### **Smart Flood Sensor**

Alert you to minor leaks before they become harmful floods.

| Specification          |                            |
|------------------------|----------------------------|
| Working voltage        | DC3V (CR2032 battery)      |
| Battery life           | >1 year (20 times per day) |
| Networking             | Zigbee                     |
| Low battery indication | Yes                        |
| Working environment    | -10°C ~ +55°C              |
| Dimension              | 50x18mm                    |